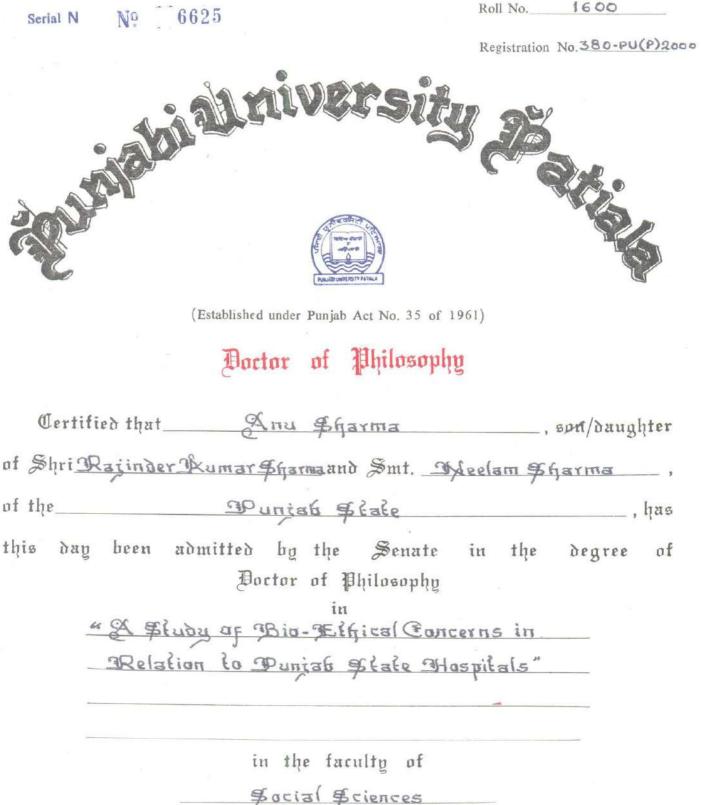

#### 2..4.2 COPIES OF Ph.d DEGREES

## Ph.D. DEGREES OF FULL TIME TEACHERS

# Panjab University